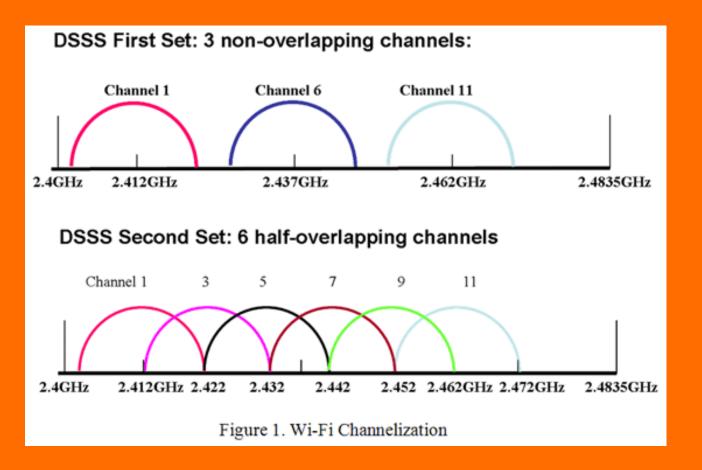

2.4 GHz band - 3 non-overlapping channel

5 GHz band - 24 US, 19 EU non-overlapping channel

Electromagnetic (EM) Pulse insulation