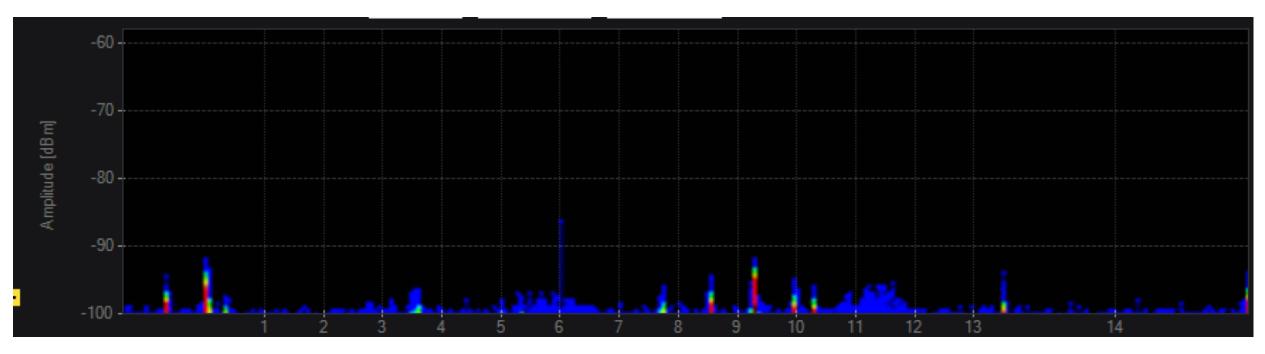

2.4 GHz band - 3 non-overlapping channel

5 GHz band - 24 US, 19 EU non-overlapping channel

Electromagnetic (EM) Pulse insulation