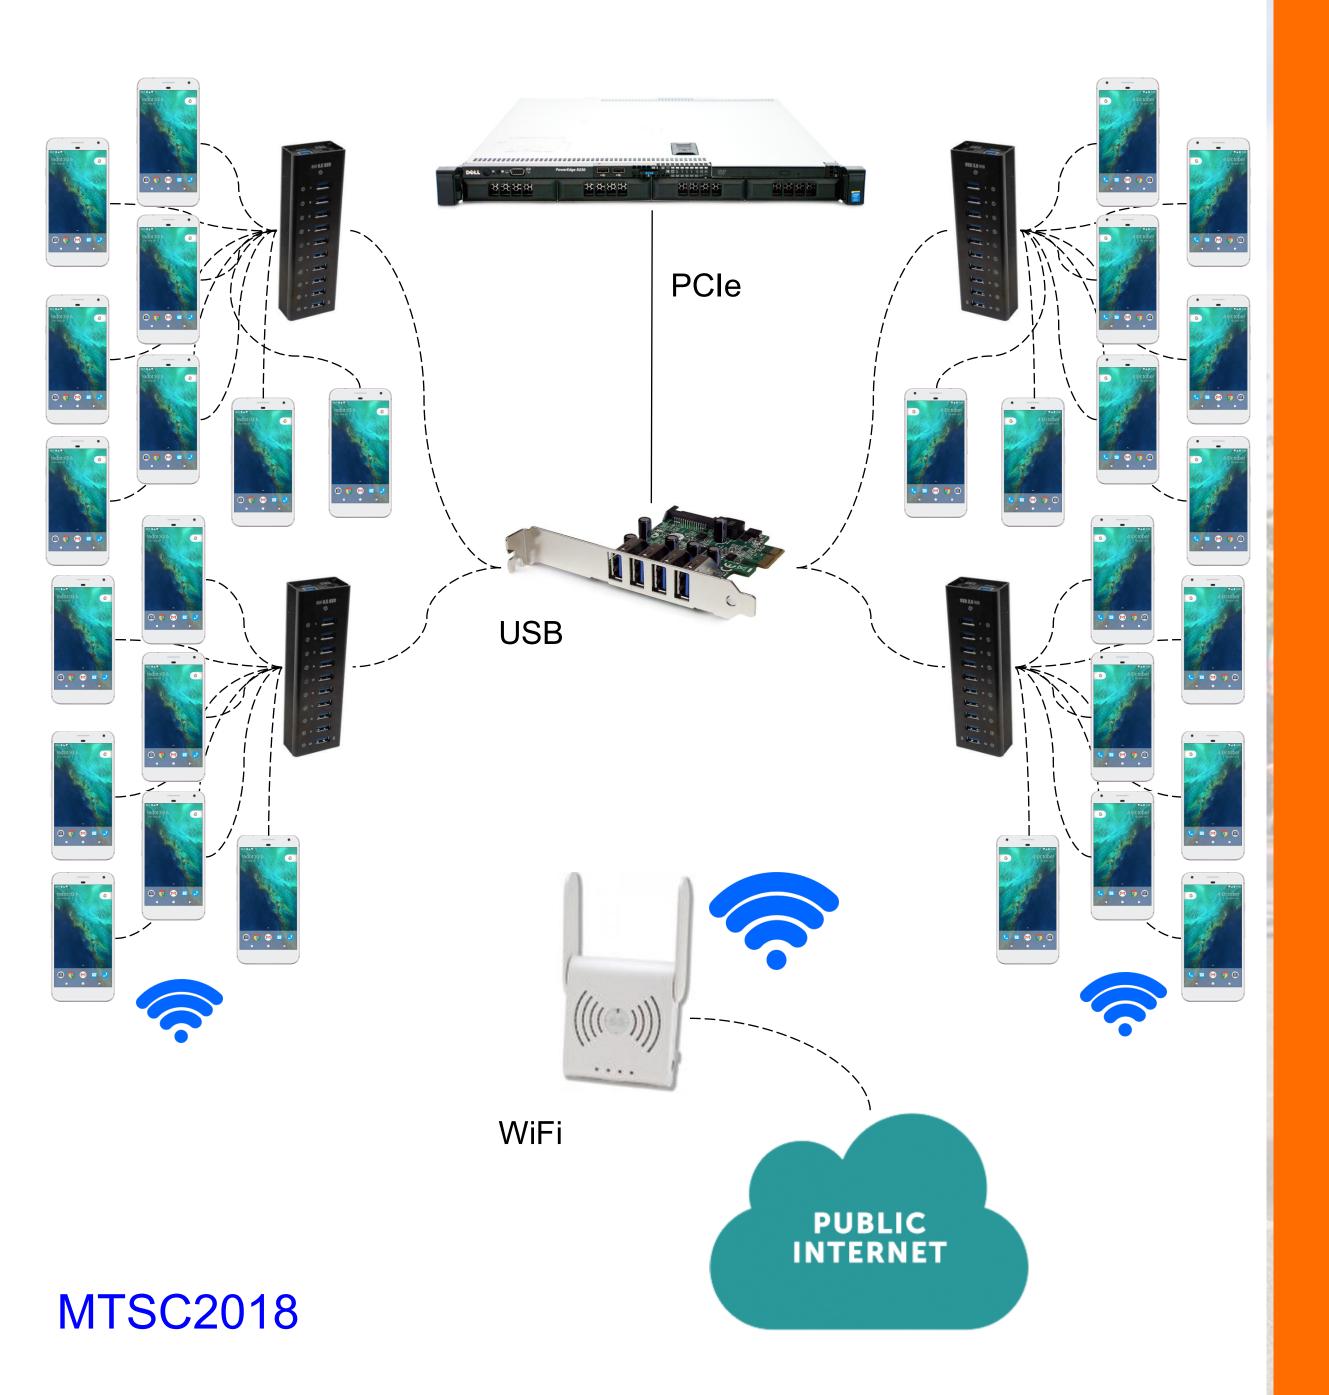

### Google test infrastructure

Controlling your Crawl

Login Credentials

Controlling your Crawl

Deep Links

Controlling your Crawl

Robo Script

Creating Tests for Apps and Games