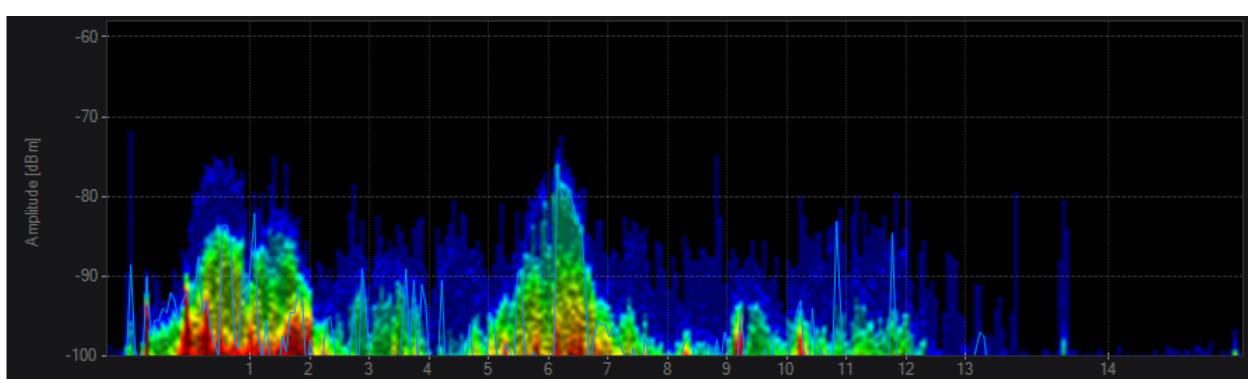

2.4 GHz band - 3 non-overlapping channel

5 GHz band - 24 US, 19 EU non-overlapping channel

Electromagnetic (EM) Pulse insulation