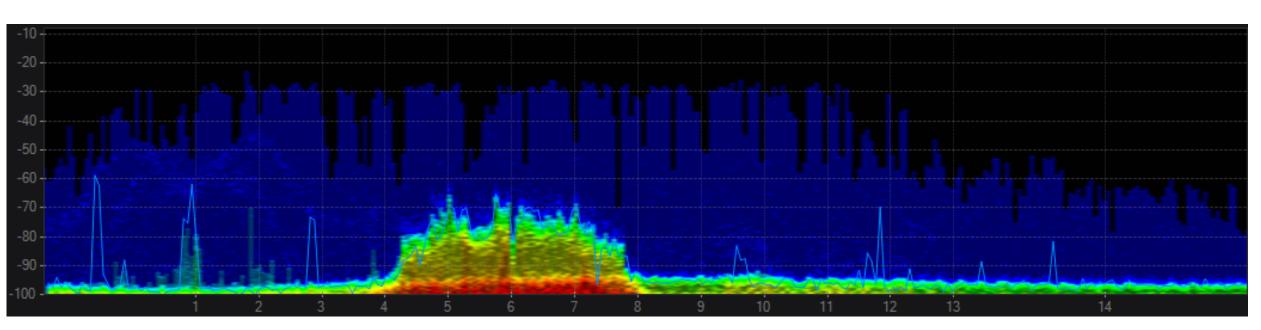

2.4 GHz band - 3 non-overlapping channel

5 GHz band - 24 US, 19 EU non-overlapping channel

Electromagnetic (EM) Pulse insulation