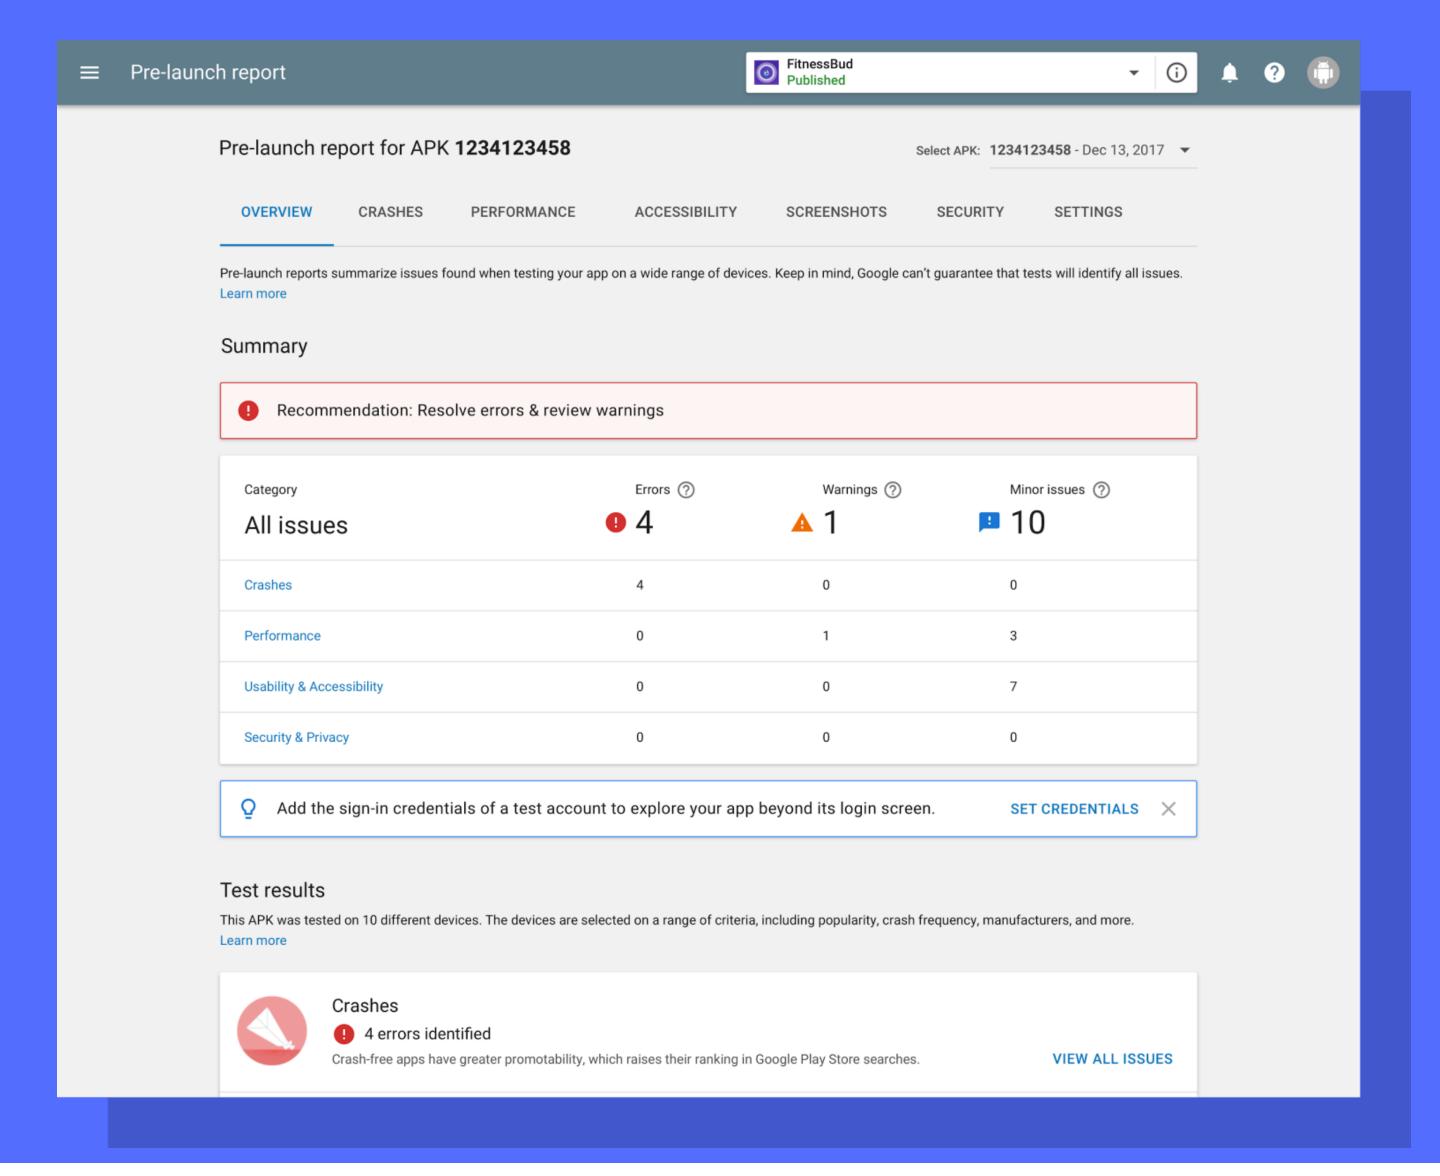

### Google test infrastructure

Controlling your Crawl

Login Credentials

Controlling your Crawl

Deep Links

Controlling your Crawl

Robo Script

Creating Tests for Apps and Games

Demo Loops

Instrumentation Tests

Future Plans