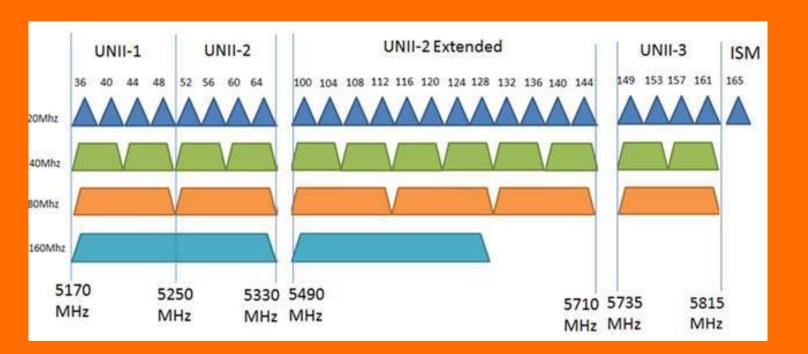

2.4 GHz band - 3 non-overlapping channel

5 GHz band - 24 US, 19 EU non-overlapping channel

Electromagnetic (EM) Pulse insulation